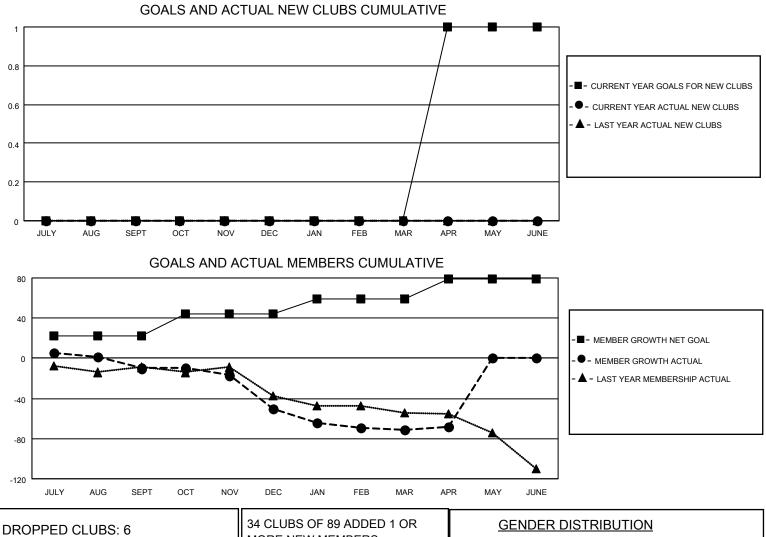

## LOCATION ENGLAND

District 105CN

Results as of: 4/30/2023

| Clubs                 |               |           |               | Members               |                        |                         |                                                    |
|-----------------------|---------------|-----------|---------------|-----------------------|------------------------|-------------------------|----------------------------------------------------|
| RESULTS FOR 2022-2023 |               |           |               | RESULTS FOR 2022-2023 |                        |                         |                                                    |
| QUARTER               | NEW CLUB GOAL | NEW CLUBS | DROPPED CLUBS | QUARTER MEME          | BER GROWTH NET<br>GOAL | MEMBER GROWTH<br>ACTUAL | DROPPED<br>MEMBERS ACTUAL<br>(including transfers) |
| JULY/AUG/SEPT         | 0             | 0         | 1             | JULY/AUG/SEPT         | 22                     | 28                      | 31                                                 |
| OCT/NOV/DEC           | 0             | 0         | 1             | OCT/NOV/DEC           | 22                     | 28                      | 62                                                 |
| JAN/FEB/MAR           | 0             | 0         | 4             | JAN/FEB/MAR           | 15                     | 20                      | 35                                                 |
| APR/MAY/JUNE          | 1             | 0         | 0             | APR/MAY/JUNE          | 20                     | 7                       | 4                                                  |

| DROPPED CLUBS: 6 |     | MORE NEW MEMBERS          | <u>GENDER DISTRIBUTION</u>          |              |  |
|------------------|-----|---------------------------|-------------------------------------|--------------|--|
|                  |     |                           | MALE                                | 782 (66.95%) |  |
|                  |     |                           | FEMALE                              | 386 (33.05%) |  |
| DROPPED MEMBERS  |     |                           | NON BINARY                          | 0 (0.00%)    |  |
|                  |     |                           | PREFER NOT TO ANSWER                | 0 (0.00%)    |  |
| DECEASED         | 17  |                           |                                     |              |  |
| CLUB CANCELLED   | 0   | CLICK HERE FOR CUMULATIVE | TOTAL FAMILY UNIT MEMBERS           | 214          |  |
| OTHER            | 115 | MEMBERSHIP DATA           |                                     |              |  |
| TOTAL            | 132 |                           | FAMILY MEMBERS PAYING HALF DUES 110 |              |  |
|                  |     |                           |                                     |              |  |